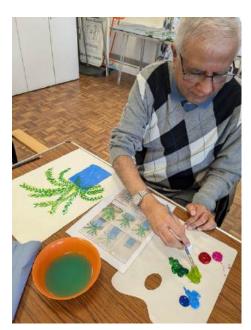

th – National Pet day April 13th – National Scrabble day April 15th – National Rubber Eraser day & World Art day April 16th – National Banana day & **National Orchid day** April 17th – National Cheeseball day April 20th – National Volunteer Recognition day April 22nd – National Jelly Bean day April 23rd – National Picnic day & National Cherry **Cheesecake day** April 24th – National Pigs in a Blanket day April 30th – National Bubble Tea day & National Bugs Bunny day



# Staff and volunteers social trip

Our Tuesday, Wednesday and Thursday volunteers don't often get to see each other as they come on different days so we brought everyone together for a ten pin bowling social.

We are so lucky to have the support of such lovely volunteers.



## **Recent arts and crafts with Claire**

















### **Our furry friends**

At Headway South Bucks we are lucky to have regular visits from Paddington, a pets as therapy dog. He is a Leonberger and a gentle giant. Our Wednesday group have the pleasure of Indie who attends most Wednesday sessions and has a calming effect on us all. Our service users love her as you can see.





KQTWC LT R C GLCFCY K ENEDA R A P Q YAA т N UHUUQ QXUFVQ Х GJ Т M Т S S Т G C Е A В Μ R Е K L Μ U Ν L В A N M D н R F Ζ R С Κ 1 S Y Μ С E L R т C Ε В В 1 0 L ĸ 0 G Т P 0 C Z W 1 N V G ΡU C 1 WOQ M 1 0 V R Ζ А J Ρ н U F Т Y L х G S F D Т H R L J Ν Α Α 0 L L v S 0 1 R S S в G L 1 N L Y 0 В т w A ٧ 1 Y J R 1 F С R C Μ S Т Ν D O N Х N L В L В Х Y Ε D L N R N Z С Ζ Ζ Е F K Μ А Ε K х S Т E R A S Y В Т F S т M Y S Ε S R T. Ζ U Y N M 0 1 т 1 D Х Μ Q U P D S н E