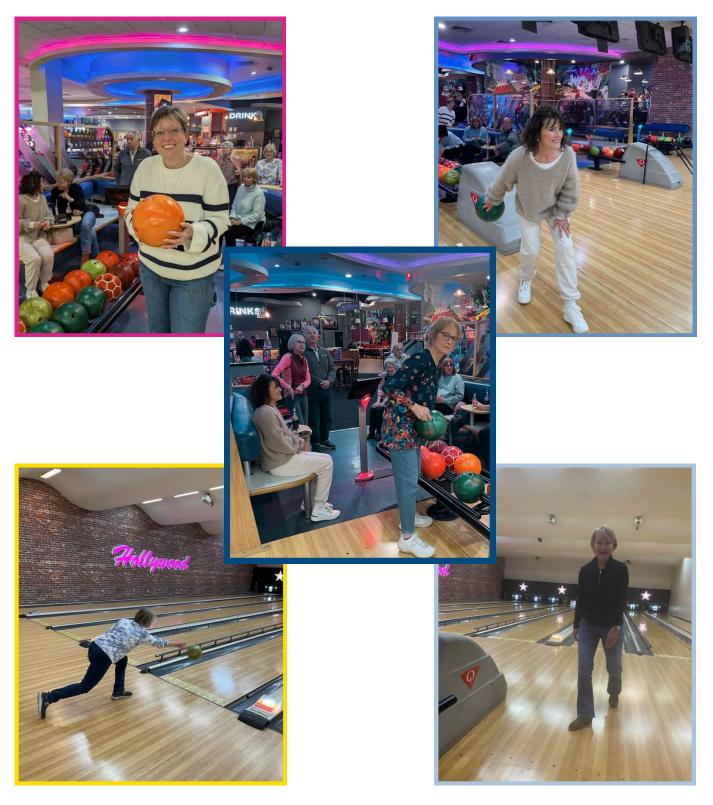

# Staff and volunteers social trip

Our Tuesday, Wednesday and Thursday volunteers don't often get to see each other as they come on different days so we brought everyone together for a ten pin bowling social.

We are so lucky to have the support of such lovely volunteers.