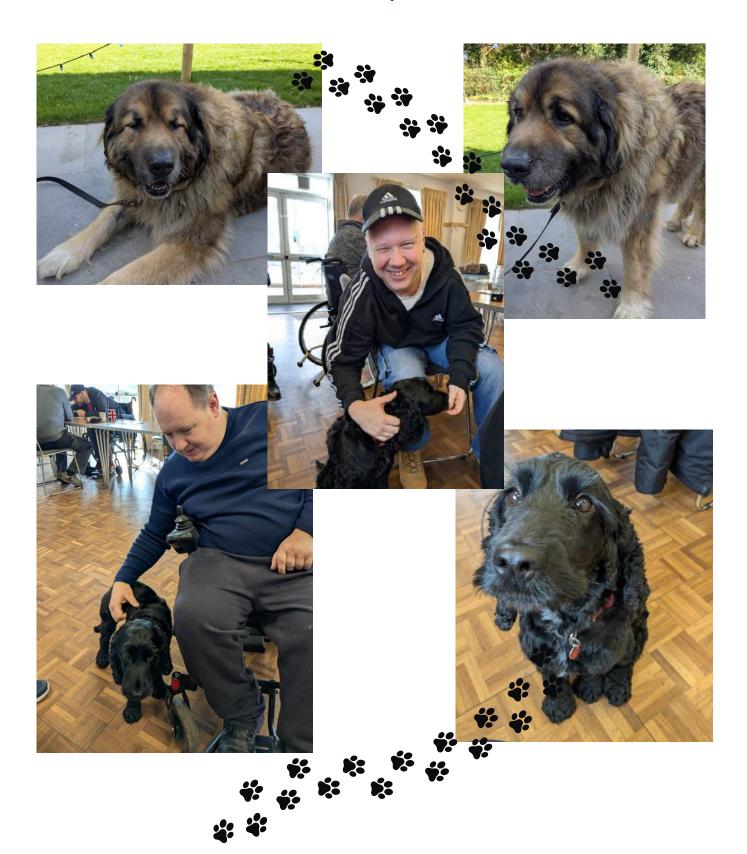

### **Our furry friends**

At Headway South Bucks we are lucky to have regular visits from Paddington, a pets as therapy dog. He is a Leonberger and a gentle giant. Our Wednesday group have the pleasure of Indie who attends most Wednesday sessions and has a calming effect on us all. Our service users love her as you can see.