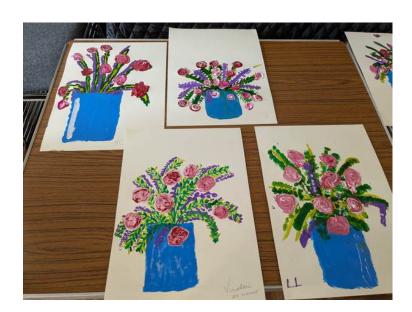

ational Pet day April 13th – National Scrabble day April 15th – National Rubber Eraser day & World Art day April 16th – National Banana day & **National Orchid day** April 17th – National Cheeseball day April 20th – National Volunteer Recognition day April 22nd – National Jelly Bean day April 23rd – National Picnic day & National Cherry **Cheesecake day** April 24th – National Pigs in a Blanket day April 30th – National Bubble Tea day & National Bugs Bunny day



# Staff and volunteers social trip

Our Tuesday, Wednesday and Thursday volunteers don't often get to see each other as they come on different days so we brought everyone together for a ten pin bowling social.

We are so lucky to have the support of such lovely volunteers.



## **Recent arts and crafts with Claire**

















### **Our furry friends**

At Headway South Bucks we are lucky to have regular visits from Paddington, a pets as therapy dog. He is a Leonberger and a gentle giant. Our Wednesday group have the pleasure of Indie who attends most Wednesday sessions and has a calming effect on us all. Our service users love her as you can see.





KQTWC LT R C GLCFCY K ENEDA R A P Q YAA т N UHUUQ QXUFVQ Х GJ Т M Т S S Т G C Е A В Μ R Е K L Μ U Ν L В A N M D н R F Ζ R С Κ 1 S Y Μ С E L R т C Ε В В 1 0 L ĸ 0 G Т P 0 C Z W 1 N V G ΡU C 1 WOQ M 1 0 V R Ζ А J Ρ н U F Т Y L х G S F D Т H R L J Ν Α Α 0 L L v S 0 1 R S S в G L 1 N L Y 0 В т w A ٧ 1 Y J R 1 F С R C Μ S Т Ν D O N Х N L В L В Х Y Ε D L N R N Z С Ζ Ζ Е F K Μ А Ε K х S Т E R A S Y В Т F S т M Y S Ε S R T. Ζ U Y N M 0 1 т 1 D Х Μ Q U P D S н E S G т